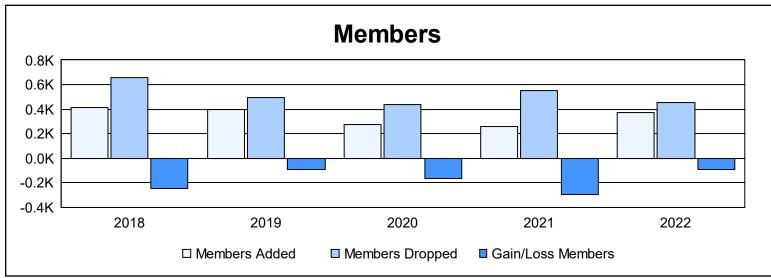

Multiple District 8 As of June 2022 Cumulative

| Year      | New<br>Clubs | Dropped<br>Clubs | Gain/<br>Loss<br>Clubs | New<br>Members | Charter<br>Members | Reinstate<br>Members | Transfer<br>Members | Total<br>Member<br>Added | Total<br>Members<br>Dropped | Gain/<br>Loss<br>Members |
|-----------|--------------|------------------|------------------------|----------------|--------------------|----------------------|---------------------|--------------------------|-----------------------------|--------------------------|
| 2017-2018 | 2            | 8                | -6                     | 296            | 88                 | 12                   | 13                  | 409                      | 659                         | -250                     |
| 2018-2019 | 0            | 2                | -2                     | 341            | 24                 | 29                   | 5                   | 399                      | 494                         | -95                      |
| 2019-2020 | 1            | 2                | -1                     | 212            | 31                 | 25                   | 9                   | 277                      | 439                         | -162                     |
| 2020-2021 | 1            | 7                | -6                     | 203            | 18                 | 33                   | 2                   | 256                      | 554                         | -298                     |
| 2021-2022 | 1            | 9                | -8                     | 239            | 45                 | 78                   | 7                   | 369                      | 457                         | -88                      |
| Average   | 1            | 6                | -5                     | 258            | 41                 | 35                   | 7                   | 342                      | 521                         | -179                     |