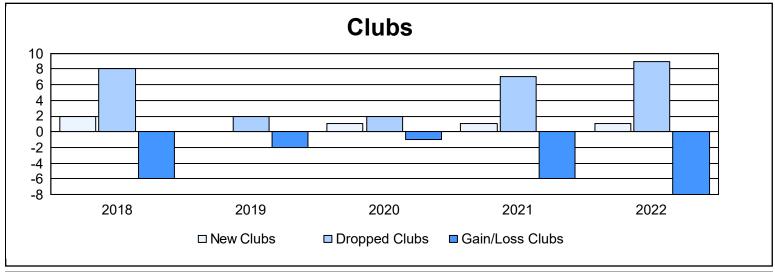

Multiple District 8 As of June 2022 Cumulative

| Year      | New<br>Clubs | Dropped<br>Clubs | Gain/<br>Loss<br>Clubs | New<br>Members | Charter<br>Members | Reinstate<br>Members | Transfer<br>Members | Total<br>Member<br>Added | Total<br>Members<br>Dropped | Gain/<br>Loss<br>Members |
|-----------|--------------|------------------|------------------------|----------------|--------------------|----------------------|---------------------|--------------------------|-----------------------------|--------------------------|
| 2017-2018 | 2            | 8                | -6                     | 296            | 88                 | 12                   | 13                  | 409                      | 659                         | -250                     |
| 2018-2019 | 0            | 2                | -2                     | 341            | 24                 | 29                   | 5                   | 399                      | 494                         | -95                      |
| 2019-2020 | 1            | 2                | -1                     | 212            | 31                 | 25                   | 9                   | 277                      | 439                         | -162                     |
| 2020-2021 | 1            | 7                | -6                     | 203            | 18                 | 33                   | 2                   | 256                      | 554                         | -298                     |
| 2021-2022 | 1            | 9                | -8                     | 239            | 45                 | 78                   | 7                   | 369                      | 457                         | -88                      |
| Average   | 1            | 6                | -5                     | 258            | 41                 | 35                   | 7                   | 342                      | 521                         | -179                     |